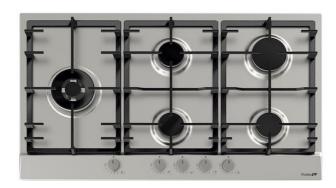

## **Cooker hob Power**

Gas hobs

Code: 7016 032

## **DETAILS**

| Edge/Installation Type | Standard (8 mm Edge)     |
|------------------------|--------------------------|
| Finish                 | Foster brushed           |
| Material               | AISI 304 stainless steel |
| Texture                | Brushed in line          |
| Supply                 | 220 - 240 V; 50/60 Hz    |
| Base                   | 90 cm                    |
| Dimensions             | 860x500 mm               |
| Heating element        | Five burners             |
| Built-in hole          | 840 x 480 mm             |

| Grids           | Cast iron grids and enamelled burner covers                                                                                                                                                                                                                                                |
|-----------------|--------------------------------------------------------------------------------------------------------------------------------------------------------------------------------------------------------------------------------------------------------------------------------------------|
| Width           | 86 cm                                                                                                                                                                                                                                                                                      |
| Total power     | 11.700 W                                                                                                                                                                                                                                                                                   |
| Auxiliary       | 1.400 W (reduced)                                                                                                                                                                                                                                                                          |
| Semirapid       | 2 x 1.750 W                                                                                                                                                                                                                                                                                |
| Rapid           | 2.800 W                                                                                                                                                                                                                                                                                    |
| Double crown    | 4.000 W                                                                                                                                                                                                                                                                                    |
| Safety          | Safety valve with quick-acting thermocouple                                                                                                                                                                                                                                                |
| Ignition        | Electric ignition under knob                                                                                                                                                                                                                                                               |
| Gas type        | Tested for installation with natural gas, LPG nozzle set included.                                                                                                                                                                                                                         |
| Туре            | Gas Hob                                                                                                                                                                                                                                                                                    |
| FEATURES        |                                                                                                                                                                                                                                                                                            |
| Cast iron grids | Cast-iron is the ideal material for an hob grid, this due to the manifold properties characterising it: high heat capacity that improves cooking performance; high weight and stability that improve safety; sturdiness that preserves the hob's original aspect over time; easy cleaning. |
| Safe cooking    | All Foster cooker hobs are equipped with safety valves. They shut off the gas supply very quickly if the flame accidentally goes out.                                                                                                                                                      |