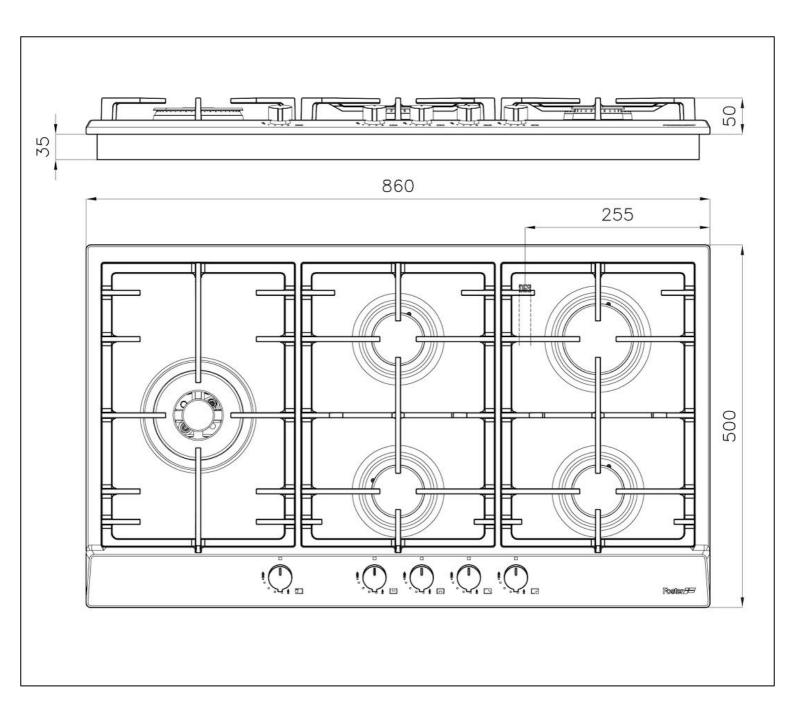

## **DETAILS**

| Edge/Installation Type | Standard (8 mm Edge)     |
|------------------------|--------------------------|
| Finish                 | Foster brushed           |
| Material               | AISI 304 stainless steel |
| Texture                | Brushed in line          |
| Supply                 | 220 - 240 V; 50/60 Hz    |
| Base                   | 90 cm                    |
| Dimensions             | 860x500 mm               |
| Heating element        | Five burners             |
| Built-in hole          | 840 x 480 mm             |

| Grids           | Cast iron grids and enamelled burner covers                                                                                                                                                                                                                                                |
|-----------------|--------------------------------------------------------------------------------------------------------------------------------------------------------------------------------------------------------------------------------------------------------------------------------------------|
| Width           | 86 cm                                                                                                                                                                                                                                                                                      |
| Total power     | 11.700 W                                                                                                                                                                                                                                                                                   |
| Auxiliary       | 1.400 W (reduced)                                                                                                                                                                                                                                                                          |
| Semirapid       | 2 x 1.750 W                                                                                                                                                                                                                                                                                |
| Rapid           | 2.800 W                                                                                                                                                                                                                                                                                    |
| Double crown    | 4.000 W                                                                                                                                                                                                                                                                                    |
| Safety          | Safety valve with quick-acting thermocouple                                                                                                                                                                                                                                                |
| Ignition        | Electric ignition under knob                                                                                                                                                                                                                                                               |
| Gas type        | Tested for installation with natural gas, LPG nozzle set included.                                                                                                                                                                                                                         |
| Туре            | Gas Hob                                                                                                                                                                                                                                                                                    |
| FEATURES        |                                                                                                                                                                                                                                                                                            |
| Cast iron grids | Cast-iron is the ideal material for an hob grid, this due to the manifold properties characterising it: high heat capacity that improves cooking performance; high weight and stability that improve safety; sturdiness that preserves the hob's original aspect over time; easy cleaning. |
| Safe cooking    | All Foster cooker hobs are equipped with safety valves. They shut off the gas supply very quickly if the flame accidentally goes out.                                                                                                                                                      |